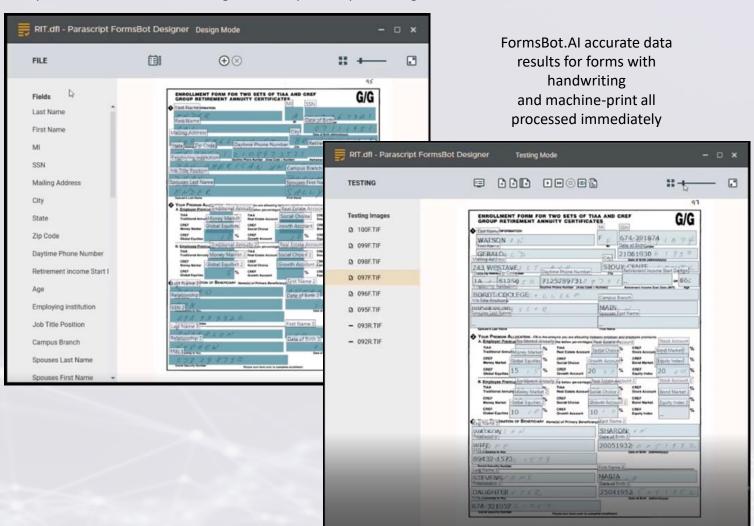

Taking a single sample, anyone can define the specific data they wish to extract using the FormsBot.Al Designer..

Testing and viewing results is just as easy with each form displayed along with the resulting answers — your quality data extracted — right on the image.

Sample form in FormsBot.AI Designer mode prior to processing